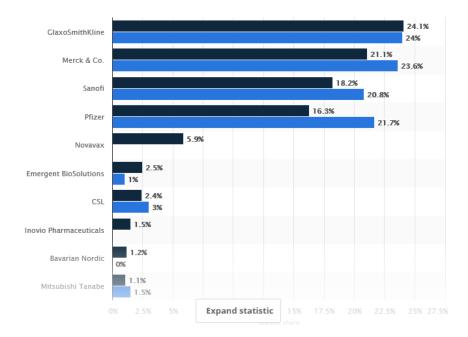

# Top 10 pharmaceutical companies based on global vaccine revenue market share in 2017 and 2024

sions with Life.

We

Groninger do have more than 52 vaccine filling- and closing lines in operation around the world !