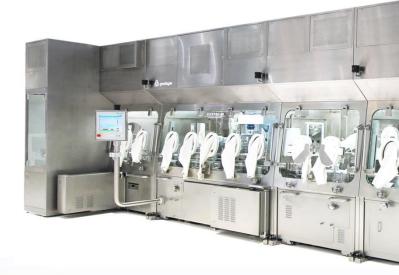

FLEXPRO 50

Reshape the portfolio

GRONINGER BUSINESS LINE

Modular machine concept for aseptic processing of ready-to-use objects

#### **Technical Highlights:**

- Processing up to 4,500 objects / hour
- Processing range comprises all common nested RTU
- All process steps executed manually or fully automated
- Manual or fully automated IPC up to 100%
- Fully automated single container reject station
- Accessibility of machine modules from both sides