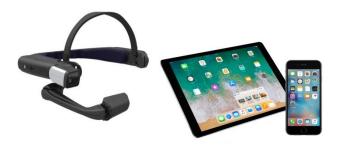

# **Smart Service**

Use of the data glasses including the groninger Smart Service App.

4) Simplify the organization